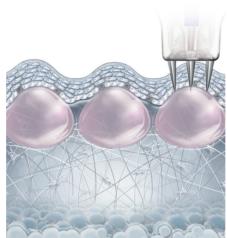

# UNIQUE MICRO-NEEDLING TECHNOLOGY

### CHRONO-DIFFUSION FROM THE PAPULAS

1/ Into the upper dermis

2/ Creation of a papula

3/ Chrono-diffusion 4/ The papulas disappear after 24h max