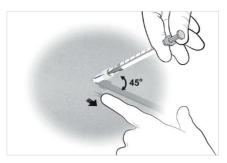

## HOW TO USE NANOSOFT™

1/ The blue line must always face you.

2/ Stretch the skin and insert the device at a 45° angle.

3/ Inject slowly and expect strong resistance, a tiny papula will form. Repeat every centimetre to cover the full area.