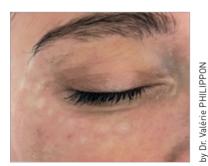

## INTRADERMAL WITH NANOSOFT™

PERIORBITAL AREA

BEFORE

by Dr. Riekie SMIT

NECK

AFTER 1 SESSION

VISIBLE RESULTS EVEN AFTER 1 SESSION