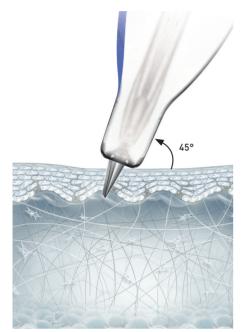

## HOW TO USE NANOSOFT™

1/ The blue line must always face you.

2/ Stretch the skin and insert the device at a 45° angle.

3/ Inject slowly and expect strong resistance, a tiny papula will form. Repeat every centimetre to cover the full area.