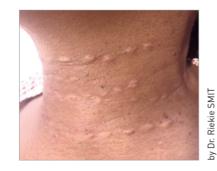

## INTRADERMAL WITH NANOSOFT™

PERIORBITAL AREA

BEFORE

by Dr. Riekie SMIT

NECK

AFTER 1 SESSION

VISIBLE RESULTS EVEN AFTER 1 SESSION