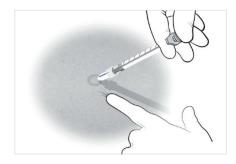

## HOW TO USE NANOSOFT™

1/ The blue line must always face you.

2/ Stretch the skin and insert the device at a 45° angle.

3/ Inject slowly and expect strong resistance, a tiny papula will form. Repeat every centimetre to cover the full area.