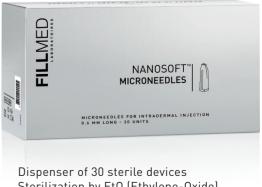

### TIMES SMALLER THAN AN INJECTION **NEEDLE**

Sterilization by EtO (Ethylene-Oxide)

<sup>\*</sup> Arcane study 2018 - 8,646 women (aged 18-75).